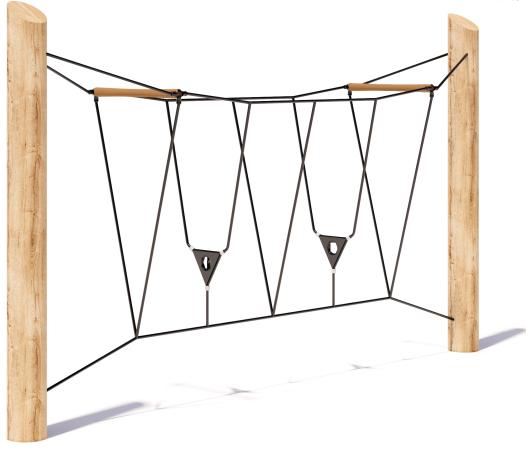

## **Product Sheet**

Spreader Wiggle Walk

CN-1046

CRITICAL FALL HEIGHT 2.2m

TOTAL HEIGHT 2.5M

RECOMMENDED SURFACING 32m<sup>2</sup>

RECOMMENDED AGE 3+

RECOMMENDED USERS 1-6

## Spreader Wiggle Walk CN-1046