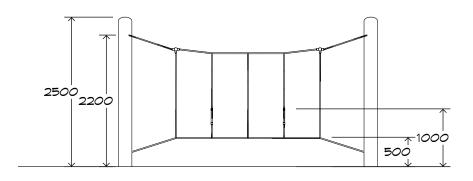

## **Product Sheet**

Spreader Wiggle Walk

CN-1046

CRITICAL FALL HEIGHT 2.2m

TOTAL HEIGHT 2.5M

RECOMMENDED SURFACING 32m<sup>2</sup>

RECOMMENDED AGE 3+

RECOMMENDED USERS 1-6