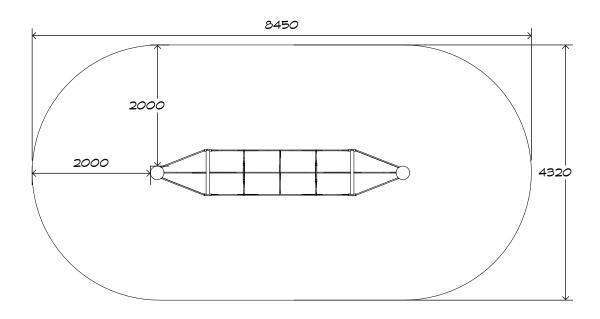

## **Product Sheet**

Spreader Wiggle Walk

CN-1046

CRITICAL FALL HEIGHT 2.2m

TOTAL HEIGHT 2.5M

RECOMMENDED SURFACING 32m<sup>2</sup>

RECOMMENDED AGE 3+

RECOMMENDED USERS 1-6

On combination rope work and activity nets

On all moving components

SURFACING: RECOMMENDED: 32 m<sup>2</sup>